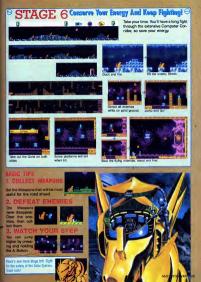

# STAGE 6 Entry To HQ

This subterranean gauntlet run is lined with living organisms-things that chase you, spit at you, and worst of all chomp you like a Great White Shark. Danger will sur-round you on every side. A straight ahead attack is your best bet.

e snake will appear from the side circle around you. Attack this fi d then go after the head of the alien in nt of you. While the snake is gone re directly at the alien's head, but keep an eve open for red mites and the reaparance of the snake

as in the middle of the en and watch your sides

### LITTLE CRITTE

fordes of little a ie, but they're ively slow. Get he Spreadar to wipe nm em out easily.

them. They est strategy is rch straight d and shoot at the other creature

inhabit this glo vire both slow and pr but you can easily forget and that's dangerous Big ites will circla you, allow creatures to attack with mu're tranned

Just as you fall out of the bubble tunnel, shoot the capsule to the right. It contains the Spreader, but it appears very quickly so be ready for it the instant leave the tunnel

Half plant, half beast a entirely alion, this enemy advances slowly while firing burning spores. If you stand just out of range, however, and move back as it moves forward, you'll defeat it easily,

#### HE TEMPLE 0

This alien giant is vulnerab in the chest opening. Leap up and shoot at the opening e dodoing the spiked halls. As you've learned, the Spreader will be a great advantage in this battle.

# THE FINAL STAGE

Heat-seeking alien mines, explosive bubbles and swift monsters are just the beginning of what to expect in the last stage. Clearly Konami has spared no expense to challenge even the bottest Power Player. If you remember the basic strategies, though, and use the Spreader, you might just surprise yourself and make it all the way to the end. If you do, you'll certainly earn your stripes in the battle that follows. Our hats are off to all who succeed.